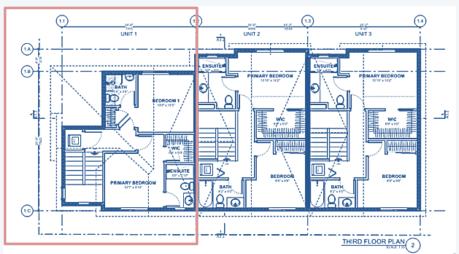

# **Everyday**

Units 1 and 10 (mirrored)

The End homes are 2 bedrooms, + flex room and 2 ½ baths at 1528 sq. ft. The Mid homes are 2 bedrooms and 2 baths at 1228 sq ft. All the homes face east and west to maximize sun and privacy and have attached oversized single garages, with room for bicycles and waste and recycle bins.