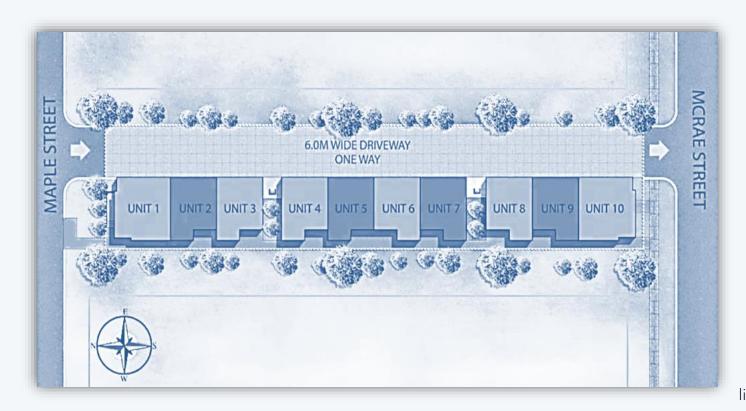

### **Unveiling these Highly-Anticipated Stunning New Homes**

We are excited to announce 10 wonderful new townhomes in Okotoks!

These new homes located at 41 Maple Street, showcase downtown living that seamlessly harmonize with the surrounding urban environment. Comprised of 10 homes - 6 are end units! They all have a modern look to them with touches of Old Town Okotoks, Alberta.

The End homes are 2 bedrooms, + flex room and 2 ½ baths at 1528 sq. ft. The Mid homes are 2 bedrooms and 2 baths at 1228 sq ft. All the homes face east and west to maximize sun and privacy and have attached oversized single garages, with room for bicycles and waste and recycle bins.