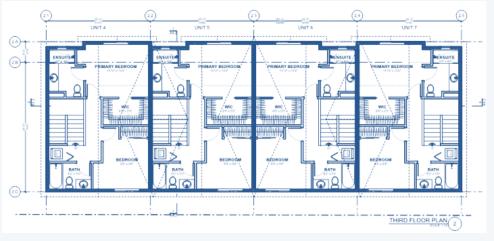

# Your Own Way

Units 2 through 8

The End homes are 2 bedrooms, + flex room and 2 ½ baths at 1528 sq. ft. The Mid homes are 2 bedrooms and 2 baths at 1228 sq ft. All the homes face east and west to maximize sun and privacy and have attached oversized single garages, with room for bicycles and waste and recycle bins.