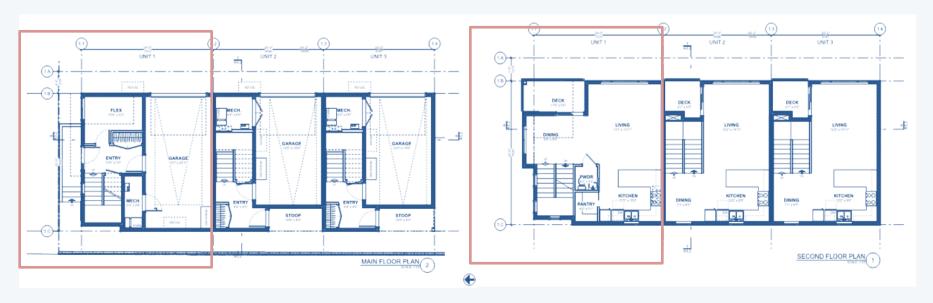

# **Everyday**

Units 1 and 10 (mirrored)

The End homes are 2 bedrooms, + flex room and 2 ½ baths at 1528 sq. ft. The Mid homes are 2 bedrooms and 2 baths at 1228 sq ft. All the homes face east and west to maximize sun and privacy and have attached oversized single garages, with room for bicycles and waste and recycle bins.