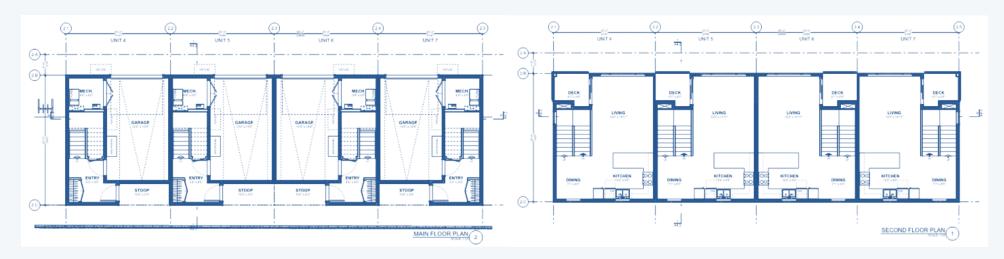

# Your Own Way

Units 2 through 8

The End homes are 2 bedrooms, + flex room and 2 ½ baths at 1528 sq. ft. The Mid homes are 2 bedrooms and 2 baths at 1228 sq ft. All the homes face east and west to maximize sun and privacy and have attached oversized single garages, with room for bicycles and waste and recycle bins.