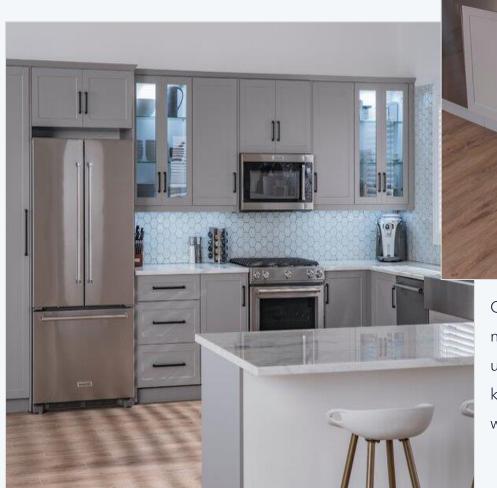

# **Eat**

Our contemporary kitchens have a soothing, monochromatic palette featuring colors with clean undertones. Designed for your Inner Chef, these kitchens offer well-organized use of space and lighting with energy efficient appliances.