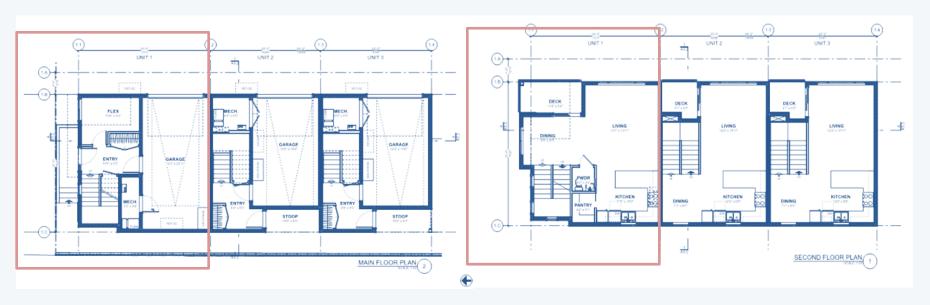

# **Everyday**

Units 1 and 10 (mirrored)

The End homes are 2 bedrooms, + flex room and 2 ½ baths at 1528 sq. ft. The Mid homes are 2 bedrooms and 2 baths at 1228 sq ft. All the homes face east and west to maximize sun and privacy and have attached oversized single garages, with room for bicycles and waste and recycle bins.