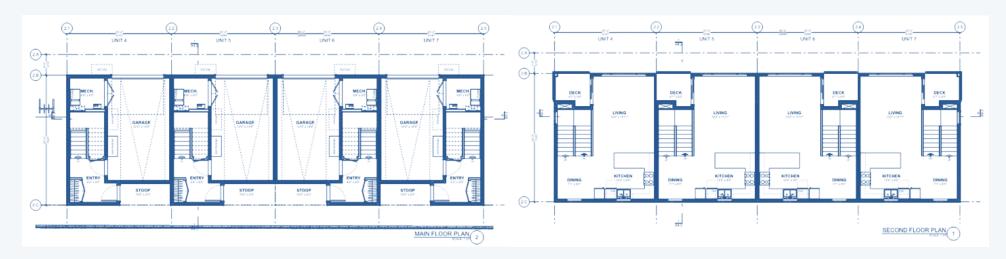

# Your Own Way

Units 2 through 8

The End homes are 2 bedrooms, + flex room and 2 ½ baths at 1528 sq. ft. The Mid homes are 2 bedrooms and 2 baths at 1228 sq ft. All the homes face east and west to maximize sun and privacy and have attached oversized single garages, with room for bicycles and waste and recycle bins.