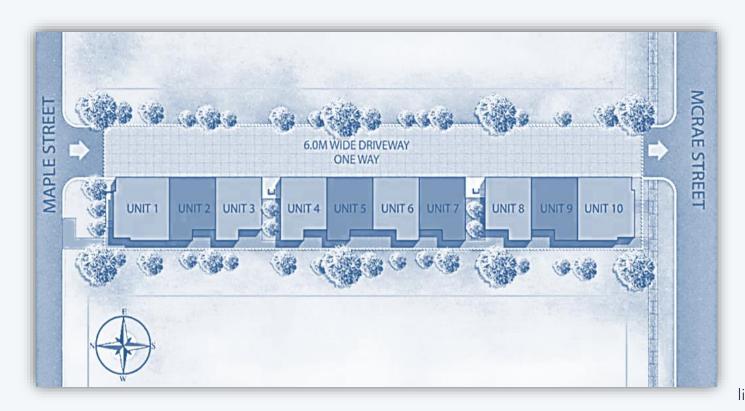

### **Unveiling these Highly-Anticipated Stunning New Homes**

We are excited to announce 10 wonderful new townhomes in Okotoks!

These new homes located at 41 Maple Street, showcase downtown living that seamlessly harmonize with the surrounding urban environment. Comprised of 10 homes - 6 are end units! They all have a modern look to them with touches of Old Town Okotoks, Alberta.

The End homes are 2 bedrooms, + flex room and 2 ½ baths at 1528 sq. ft. The Mid homes are 2 bedrooms and 2 baths at 1228 sq ft. All the homes face east and west to maximize sun and privacy and have attached oversized single garages, with room for bicycles and waste and recycle bins.