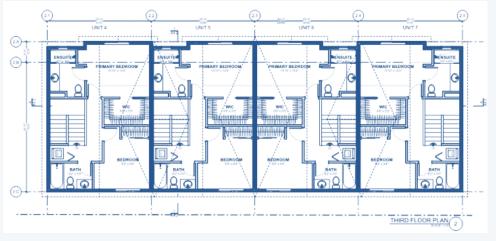

# Your Own Way

Units 2 through 8

The End homes are 2 bedrooms, + flex room and 2 ½ baths at 1528 sq. ft. The Mid homes are 2 bedrooms and 2 baths at 1228 sq ft. All the homes face east and west to maximize sun and privacy and have attached oversized single garages, with room for bicycles and waste and recycle bins.