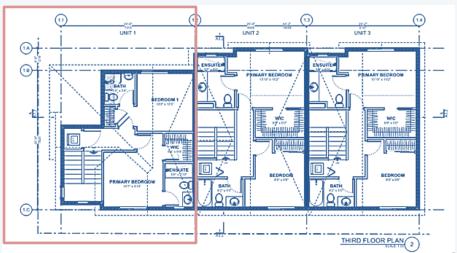

# **Everyday**

Units 1 and 10 (mirrored)

The End homes are 2 bedrooms, + flex room and 2 ½ baths at 1528 sq. ft. The Mid homes are 2 bedrooms and 2 baths at 1228 sq ft. All the homes face east and west to maximize sun and privacy and have attached oversized single garages, with room for bicycles and waste and recycle bins.