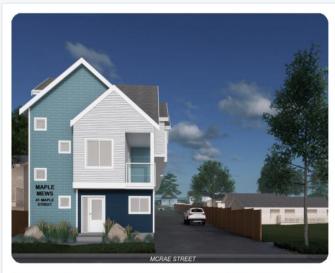

### **Unveiling these Highly-Anticipated Stunning New Homes**

We are excited to announce 10 wonderful new townhomes in Okotoks!

These new homes located at 41 Maple Street, showcase downtown living that seamlessly harmonize with the surrounding urban environment. Comprised of 10 homes - 6 are end units! They all have a modern look to them with touches of Old Town Okotoks, Alberta.

The End homes are 2 bedrooms, + flex room and 2 ½ baths at 1528 sq. ft. The Mid homes are 2 bedrooms and 2 baths at 1228 sq ft. All the homes face east and west to maximize sun and privacy and have attached oversized single garages, with room for bicycles and waste and recycle bins.

# **Everyday**

Units 1 and 10 (mirrored)